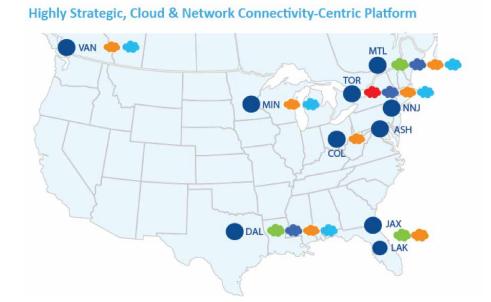

Cologix offers network service providers and their customers a dense ecosystem with superior choice and options across its portfolio of carrier hotels and enterprise-grade facilities in the U.S. and Canada.

The Cologix Platform is one of a few that can support and maintain the physical infrastructure and the need for multiple networks in order for providers to undertake the next generation of advancements.

#### **Cologix Stats**

- Host to 6 IX's [MICE, TORIX, VANIX, QIX, OHIO-IX, DE-CIX]
- 450+ networks within our network-neutral Meet-Me-Rooms
- Operator of MMR's in key carrier hotels in Canada at 555 West Hastings, 1050 West Pender, 1250 Rene-Levesque West, and 151 Front St.
- Offers access to carriers deploying 100 Gig services
- Number 1 carrier-neutral data center provider in Canada
- Leader in Toronto market with TorlX exchange & 150+ networks
- Ohio's most connected data center with 50+ carriers & OHIO-IX